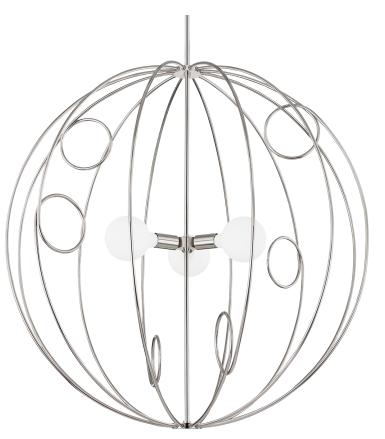

# ALANIS H485701L-PN

Light pours through the open globe design of this sophisticated cage pendant. Unexpected loops throughout add just the right amount of whimsy. Alanis comes in three sizes so you're sure to find a perfect fit.

#### DIMENSIONS

Height: 40.5" Width/Diameter: 39.5" Minimum Height: 44.5" Maximum Height: 80.5" Canopy/Backplate: 5.25" Hanging Type: 1-3" / 1-6" / 1-12" / 1-18" Stems Product Weight: 14lb