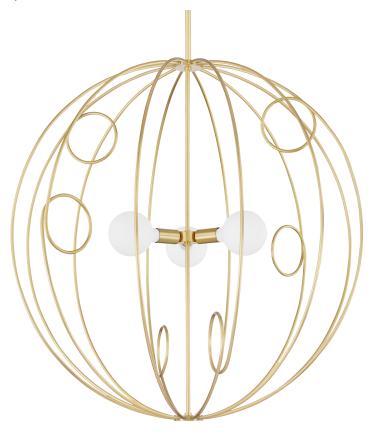

# ALANIS

H485701L-AGB

Light pours through the open globe design of this sophisticated cage pendant. Unexpected loops throughout add just the right amount of whimsy. Alanis comes in three sizes so you're sure to find a perfect fit.

#### DIMENSIONS

Height: 40.5" Width/Diameter: 39.5" Minimum Height: 44.5" Maximum Height: 80.5" Canopy/Backplate: 5.25" Hanging Type: 1-3" / 1-6" / 1-12" / 1-18" Stems Product Weight: 14lb Canopy/Backplate Shape: Round Sloped Ceiling Compatible: No Living Finish: No Uplight Only: No

## ELECTRICAL

Bulb 1

Bulb Included: No Socket: E26 Medium Base Bulb Type: BLB-8W-G40-MW Max Wattage: 8 Bulb Quantity: 3 Bulb Included: No Wire Length: 120" Gem Box Required (2"x3"): No Dark Sky: No