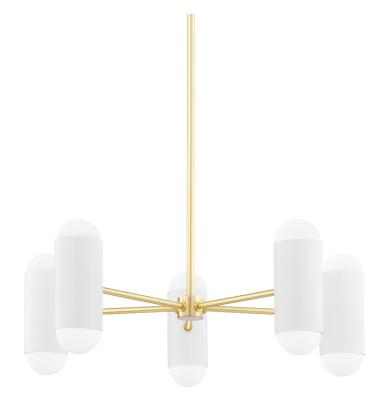

# **KIRA**

### H484810-AGB/SWH

# **DIMENSIONS**

Height: 9.5" Width/Diameter: 27" Minimum Height: 12.5" Maximum Height: 45.5" Canopy/Backplate: 5.5"

Hanging Type: 1-3" / 1-6" / 1-12" / 1-18" Stems

Product Weight: 10.67lb

Canopy/Backplate Shape: Round Sloped Ceiling Compatible: Yes