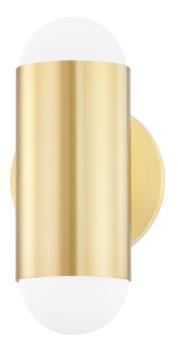

# **FINISHES**

AGED BRASS (AGB)

Aged Brass/soft White Combo (AGB/SW) Polished Nickel/Soft Black (PN/SBK)

Coastal Suitable Finish (EPM): No

### **DIMENSIONS**

Height: 9.5"

Width/Diameter: 4.75" Canopy/Backplate: 4.75" Product Weight: 1.98lb

Extension: 4"

Canopy/Backplate Shape: Round Sloped Ceiling Compatible: No

Living Finish: No Uplight Only: Yes