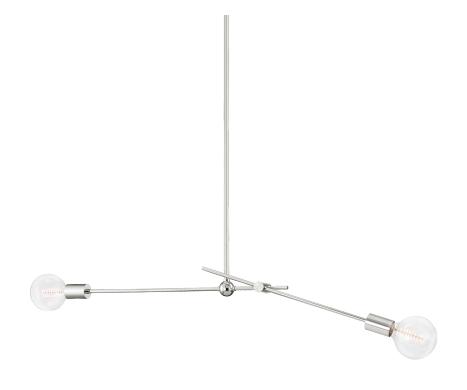

#### POLISHED NICKEL

Coastal Suitable Finish (EPM): No

# **DIMENSIONS**

Height: 6.25" Length: 52"

Minimum Height: 22" Maximum Height: 54" Canopy/Backplate: 5.5"

Hanging Type: 1-3" / 1-6" / 1-12" / 1-18" Stems

Product Weight: 4.6lb

Canopy/Backplate Shape: Round Sloped Ceiling Compatible: No

### **ELECTRICAL**

Bulb 1

Bulb Included: No

Socket: E26 Medium Base

Max Wattage: 60 Bulb Quantity: 2 Bulb Included: No Wire Length: 120"

Gem Box Required (2"x3"): No

Dark Sky: No