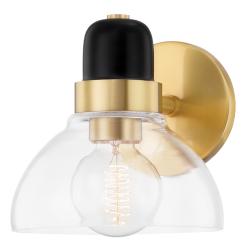

# CAMILE H482301-AGB

A modern industrial muse, Camile draws inspiration from the classic bistro light. Contemporary accents like the open, exaggerated shade allow light to flow freely, giving the piece a natural mystique. A soft black finish is accompanied by aged brass or polished nickel, providing a two-tone effect that is offset by hand-blown glass.

#### AGED BRASS

Coastal Suitable Finish (EPM): No

### Shade

Shade 1: Glass Shade 1 Bottom L/W: 0" / 7.5" Shade 1 Height: 4" Replacement Glass Item #(s): GLS-H482301

c 🕒 us