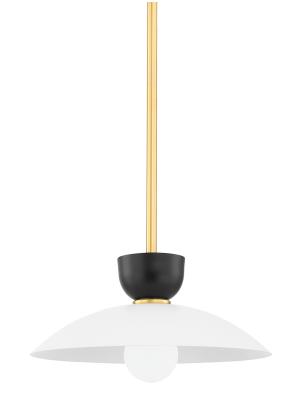

# WHITLEY

#### H481701S-AGB

Like a flowering lotus, Whitley expands outward. Dueling finishes in soft black and white present a yin yang effect, anchored by a crisp metal arm in aged brass or polished nickel. Available as a pendant in two sizes and a dramatic swing arm wall sconce. Not sure where to place the wall light? Try Whitley over a reading banquet or writing desk.

#### **DIMENSIONS**

Height: 7"

Width/Diameter: 14"
Minimum Height: 11.5"
Maximum Height: 47.5"
Canopy/Backplate: 4.75"

Hanging Type: 1-3" / 1-6" / 1-12" / 1-18" Stems

Product Weight: 4.89lb