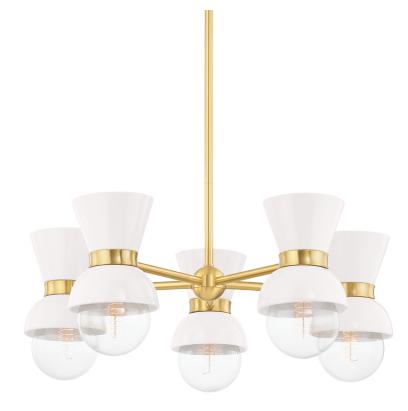

# **GILLIAN**

## H469805-AGB/CCR

Gillian brings a sense of youthfulness to a familiar form. Available in different styles, her allure lies in expertly-crafted ceramic shades. Swathed in milky hues like cream and robins egg blue, Gillian is playfully elegant. Metal accents heat things up, making Gillian a contender for any modern interior.

## AGED BRASS w/ CERAMIC GLOSS CREAM

Coastal Suitable Finish (EPM): No

#### **DIMENSIONS**

Height: 10.25" Width/Diameter: 25" Minimum Height: 16" Maximum Height: 49.25" Canopy/Backplate: 5.25"

Hanging Type: 1-3" / 1-6" / 1-12" / 1-18" Stems

Product Weight: 19.4lb

Canopy/Backplate Shape: Round Sloped Ceiling Compatible: No