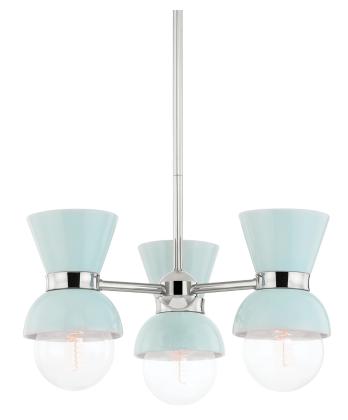

# **GILLIAN**

#### H469603-PN/CRB

Gillian brings a sense of youthfulness to a familiar form. Available in different styles, her allure lies in expertly-crafted ceramic shades. Swathed in milky hues like cream and robins egg blue, Gillian is playfully elegant. Metal accents heat things up, making Gillian a contender for any modern interior.

## POLISHED NICKEL w/ CERAMIC REACTIVE BLUE

Coastal Suitable Finish (EPM): No