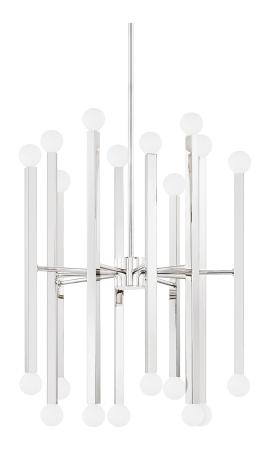

## **FINISHES**

#### POLISHED NICKEL

Coastal Suitable Finish (EPM): No

# **DIMENSIONS**

Height: 28.5" Width/Diameter: 24" Minimum Height: 32.25" Maximum Height: 53.25" Canopy/Backplate: 5.5"

Hanging Type: 1-3" / 1-6" / 1-12" / 2-18" Stems

Product Weight: 12lb

Canopy/Backplate Shape: Round Sloped Ceiling Compatible: No