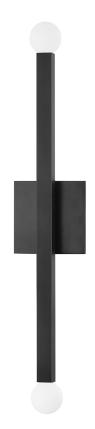

# DONA H463102-OB

#### **OLD BRONZE**

Coastal Suitable Finish (EPM): No

## **DIMENSIONS**

Height: 23.75" Width/Diameter: 4.5" Product Weight: 3lb Extension: 2.25"

Canopy/Backplate Shape: Square Sloped Ceiling Compatible: No

Living Finish: No Uplight Only: No