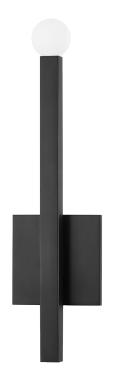

# **DONA** H463101-OB

#### **OLD BRONZE**

Coastal Suitable Finish (EPM): No

## **DIMENSIONS**

Height: 17" Width/Diameter: 4.5" Product Weight: 2lb Extension: 2.25"

Canopy/Backplate Shape: Square Sloped Ceiling Compatible: No

Living Finish: No Uplight Only: Yes