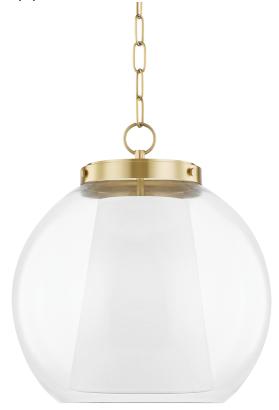

#### H457701L-AGB

A chain cord, metal finish canopy and unique shade-within-a-shade design make this Sasha totally fierce. A white, Belgian-linen, cone-shaped shade is covered by a clear glass globe shade to emit a soft glow that shines bright. With two pendant sizes in three finishes (Aged Brass, Old Bronze and Polished Nickel) there's something for every space and taste.

### **FINISHES**

AGED BRASS (AGB) POLISHED NICKEL (PN)

### **DIMENSIONS**

Height: 16.5"
Width/Diameter: 15"

Maximum Height: 70.5" Canopy/Backplate: 5.5"

Hanging Type: Product Weight: 12lb

#### **GLASS**

Attachment: Glass 1:Glass Glass 2:Linen