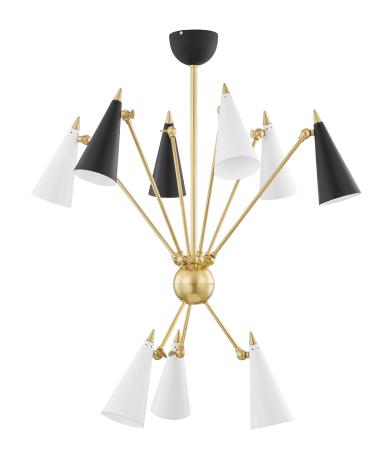

# **MOXIE** H441809-AGB/BKWH

#### AGED BRASS

Coastal Suitable Finish (EPM): No

# **DIMENSIONS**

Height: 30.5"

Width/Diameter: 34.5" Minimum Height: 37.5" Maximum Height: 73.5" Canopy/Backplate: 4.5"

Hanging Type: 1-3" / 1-6" / 1-12" / 1-18" Stems

Product Weight: 10lb

Canopy/Backplate Shape: Round Sloped Ceiling Compatible: No

#### Shade

Shade 1: Steel

Shade 1 Bottom L/W: 0" / 3.94"

Shade 1 Height: 7.1"