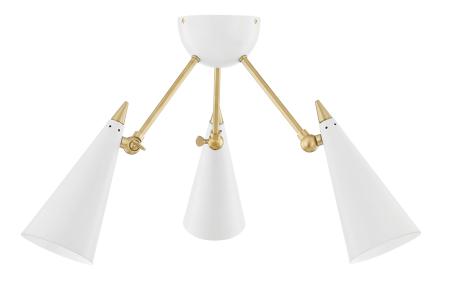

# **DIMENSIONS**

Height: 13.5" Width/Diameter: 18" Canopy/Backplate: 4.5" Product Weight: 5lb

Canopy/Backplate Shape: Round Sloped Ceiling Compatible: No

Living Finish: No Uplight Only: No

#### Shade

Shade 1: Steel

Shade 1 Bottom L/W: 0" / 3.94"

Shade 1 Height: 7.1"