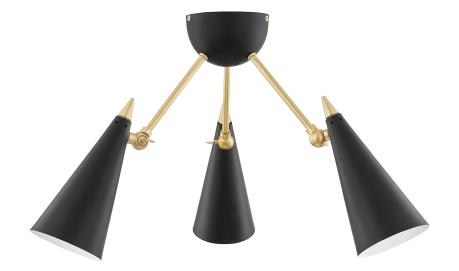

## **FINISHES**

AGED BRASS w/ Dusk Black

Coastal Suitable Finish (EPM): No

## **DIMENSIONS**

Height: 13.5" Width/Diameter: 18" Canopy/Backplate: 4.5" Product Weight: 5lb

Canopy/Backplate Shape: Round Sloped Ceiling Compatible: No

Living Finish: No Uplight Only: No

#### Shade

Shade 1: Steel

Shade 1 Bottom L/W: 0" / 3.94"

Shade 1 Height: 7.1"