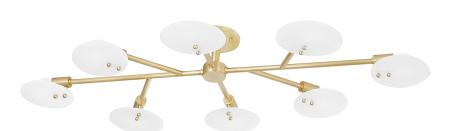

#### AGED BRASS

Coastal Suitable Finish (EPM): No

# **DIMENSIONS**

Height: 6.5"
Width/Diameter: 48"
Canopy/Backplate: 5.5"
Product Weight: 10lb
Extension: 25.625"

Canopy/Backplate Shape: Round Sloped Ceiling Compatible: No

Living Finish: No Uplight Only: No

#### Shade

Shade 1: Glass

Shade 1 Top Width: 7.1" Shade 1 Height: 6.3"

Replacement Glass Item #(s): GLS-H428101

## Bulb 1

Bulb Included: No

Socket: E12 Candelabra Base

Bulb Type: G16.5 Max Wattage: 60 Bulb Quantity: 8 Bulb Included: No Wire Length: 120"

Gem Box Required (2"x3"): No

Dark Sky: No