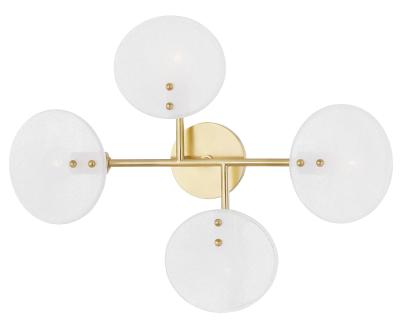

# GISELLE H428604-AGB

# FINISHES

AGED BRASS Coastal Suitable Finish (EPM): No

## DIMENSIONS

Height: 23.5" Width/Diameter: 18" Canopy/Backplate: 4.75" Product Weight: 6lb Extension: 3.75" Canopy/Backplate Shape: Round Sloped Ceiling Compatible: No Living Finish: No Uplight Only: No

#### Shade

Shade 1: Glass Shade 1 Top Width: 7.1" Shade 1 Height: 6.3" Replacement Glass Item #(s): GLS-H428101

#### Bulb 1

Bulb Included: No Socket: E12 Candelabra Base Bulb Type: G16.5 Max Wattage: 6 Bulb Quantity: 4 Bulb Included: No Wire Length: 7" Gem Box Required (2"x3"): No Dark Sky: No