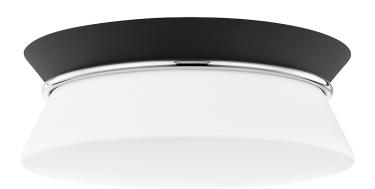

## **FINISHES**

POLISHED NICKEL w/ Dusk Black Coastal Suitable Finish (EPM): No

# **DIMENSIONS**

Height: 5"

Width/Diameter: 12.75" Canopy/Backplate: 12.75" Product Weight: 6lb

Canopy/Backplate Shape: Round Sloped Ceiling Compatible: No

Living Finish: No Uplight Only: No

#### Shade

Shade 1: Glass

Shade 1 Top Width: 12.75"

Shade 1 Height: 4"

Replacement Glass Item #(s): GLS-H425502