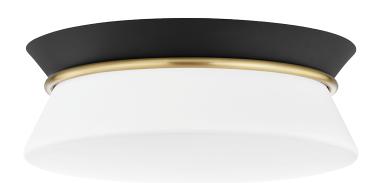

## CATH H425502-AGB/BK

## **FINISHES**

AGED BRASS w/ Dusk Black

Coastal Suitable Finish (EPM): No

**DIMENSIONS** 

Height: 5"

Width/Diameter: 12.75" Canopy/Backplate: 12.75" Product Weight: 6lb

Canopy/Backplate Shape: Round Sloped Ceiling Compatible: No

Living Finish: No Uplight Only: No

Shade

Shade 1: Glass

Shade 1 Top Width: 12.75"

Shade 1 Height: 4"

Replacement Glass Item #(s): GLS-H425502