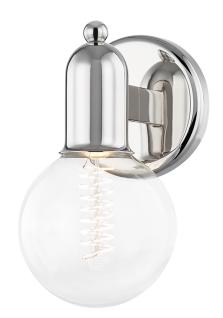

# **BRYCE**

## H419301-PN

#### **DIMENSIONS**

Height: 9"
Width/Diameter: 5"
Canopy/Backplate: 4.75"
Product Weight: 2lb
Extension: 6"

Canopy/Backplate Shape: Round Sloped Ceiling Compatible: No

Living Finish: No Uplight Only: Yes