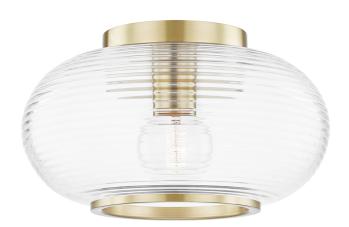

# **FINISHES**

#### AGED BRASS

Coastal Suitable Finish (EPM): No

# **DIMENSIONS**

Height: 7.25"

Width/Diameter: 12.75" Canopy/Backplate: 6" Product Weight: 5lb

Canopy/Backplate Shape: Round Sloped Ceiling Compatible: No

Living Finish: No Uplight Only: No

## Shade

Shade 1: Glass

Shade 1 Top Width: 12.625" Shade 1 Height: 6.5"