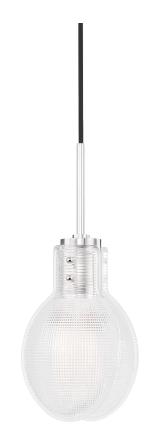

# JENNA H417701-PN

#### POLISHED NICKEL

Coastal Suitable Finish (EPM): No

# **DIMENSIONS**

Height: 14.125"
Width/Diameter: 6.5"
Minimum Height: 16"
Maximum Height: 128"
Canopy/Backplate: 4.75"
Product Weight: 4lb

Canopy/Backplate Shape: Round Sloped Ceiling Compatible: No

Living Finish: No Uplight Only: No

#### Shade

Shade 1: Glass Shade 1 Height: 9.75"