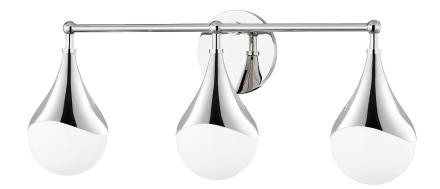

# ARIANA

#### H416303-PN

#### POLISHED NICKEL

Coastal Suitable Finish (EPM): No

# **DIMENSIONS**

Height: 9.5"

Width/Diameter: 22.5" Canopy/Backplate: 4.75" Product Weight: 3.4lb

Extension: 5.5"

Canopy/Backplate Shape: Round Sloped Ceiling Compatible: No

Living Finish: No Uplight Only: Yes

#### Shade

Shade 1: Glass

Shade 1 Top Width: 4.5" Shade 1 Height: 4.5"

Replacement Glass Item #(s): GLS-H416301