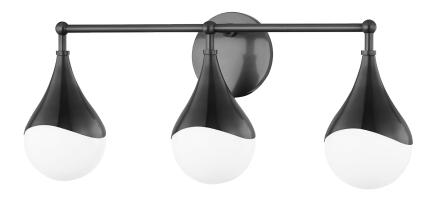

# ARIANA

#### H416303-OB

#### **OLD BRONZE**

Coastal Suitable Finish (EPM): No

# **DIMENSIONS**

Height: 9.5"

Width/Diameter: 22.5" Canopy/Backplate: 4.75" Product Weight: 3.4lb

Extension: 5.5"

Canopy/Backplate Shape: Round Sloped Ceiling Compatible: No

Living Finish: No Uplight Only: Yes

#### Shade

Shade 1: Glass

Shade 1 Top Width: 4.5" Shade 1 Height: 4.5"

Replacement Glass Item #(s): GLS-H416301