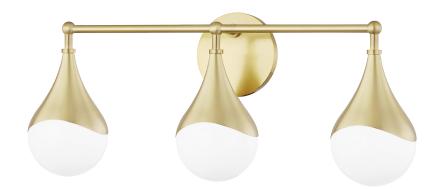

# **ARIANA**

#### H416303-AGB

#### AGED BRASS

Coastal Suitable Finish (EPM): No

# **DIMENSIONS**

Height: 9.5"

Width/Diameter: 22.5" Canopy/Backplate: 4.75" Product Weight: 3.4lb

Extension: 5.5"

Canopy/Backplate Shape: Round Sloped Ceiling Compatible: No

Living Finish: No Uplight Only: Yes

#### Shade

Shade 1: Glass

Shade 1 Top Width: 4.5" Shade 1 Height: 4.5"

Replacement Glass Item #(s): GLS-H416301