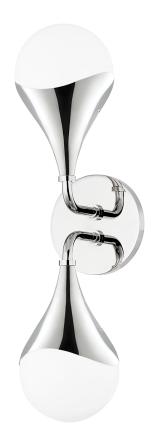

#### H416302-PN

#### POLISHED NICKEL

Coastal Suitable Finish (EPM): No

# **DIMENSIONS**

Height: 18.5" Width/Diameter: 4.75" Canopy/Backplate: 4.75" Product Weight: 5lb Extension: 5.5"

Canopy/Backplate Shape: Round Sloped Ceiling Compatible: No

Living Finish: No Uplight Only: No

#### Shade

Shade 1: Glass

Shade 1 Top Width: 4.5" Shade 1 Height: 4.5"

Replacement Glass Item #(s): GLS-H416301