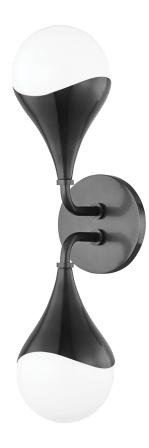

# ARIANA H416302-OB

## DIMENSIONS

Height: 18.5" Width/Diameter: 4.75" Canopy/Backplate: 4.75" Product Weight: 2.2lb Extension: 5.5" Canopy/Backplate Shape: Round Sloped Ceiling Compatible: No Living Finish: No Uplight Only: No

#### Shade

Shade 1: Glass Shade 1 Top Width: 4.5" Shade 1 Height: 4.5" Replacement Glass Item #(s): GLS-H416301

#### Bulb 1

Bulb Included: No Socket: G9 Bulb Type: G9 LED Max Wattage: 4 Bulb Quantity: 2 Bulb Included: No Wire Length: 7" Gem Box Required (2"x3"): No Dark Sky: No