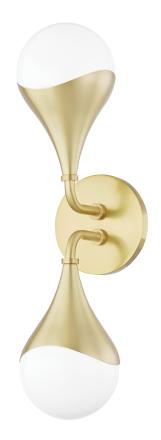

# **ARIANA**

#### H416302-AGB

# **DIMENSIONS**

Height: 18.5" Width/Diameter: 4.75" Canopy/Backplate: 4.75" Product Weight: 5lb Extension: 5.5"

Canopy/Backplate Shape: Round Sloped Ceiling Compatible: No

Living Finish: No Uplight Only: No

## Shade

Shade 1: Glass

Shade 1 Top Width: 4.5" Shade 1 Height: 4.5"

Replacement Glass Item #(s): GLS-H416301