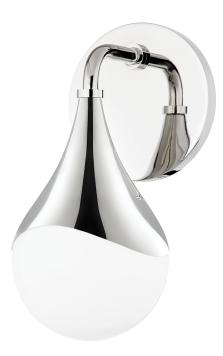

# ARIANA H416301-PN

# FINISHES

POLISHED NICKEL Coastal Suitable Finish (EPM): No

## DIMENSIONS

Height: 9.5" Width/Diameter: 4.75" Canopy/Backplate: 4.75" Product Weight: 2lb Extension: 5.5" Canopy/Backplate Shape: Round Sloped Ceiling Compatible: No Living Finish: No Uplight Only: Yes

#### Shade

Shade 1: Glass Shade 1 Top Width: 4.5" Shade 1 Height: 4.5" Replacement Glass Item #(s): GLS-H416301