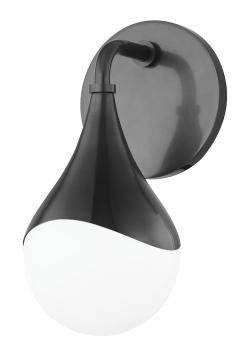

# **ARIANA**

#### H416301-OB

#### **OLD BRONZE**

Coastal Suitable Finish (EPM): No

# **DIMENSIONS**

Height: 9.5"

Width/Diameter: 4.75" Canopy/Backplate: 4.75" Product Weight: 2lb Extension: 5.5"

Canopy/Backplate Shape: Round Sloped Ceiling Compatible: No

Living Finish: No Uplight Only: Yes

# Shade

Shade 1: Glass

Shade 1 Top Width: 4.5" Shade 1 Height: 4.5"

Replacement Glass Item #(s): GLS-H416301