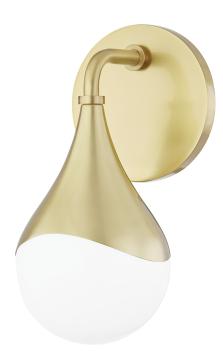

# ARIANA H416301-AGB

## FINISHES

AGED BRASS Coastal Suitable Finish (EPM): No

## DIMENSIONS

Height: 9.5" Width/Diameter: 4.75" Canopy/Backplate: 4.75" Product Weight: 2lb Extension: 5.5" Canopy/Backplate Shape: Round Sloped Ceiling Compatible: No Living Finish: No Uplight Only: Yes

## Shade

Shade 1: Glass Shade 1 Top Width: 4.5" Shade 1 Height: 4.5" Replacement Glass Item #(s): GLS-H416301