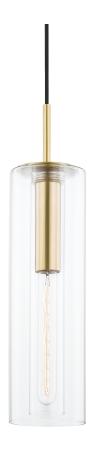

# **BELINDA**

## H415701B-AGB

### AGED BRASS

Coastal Suitable Finish (EPM): No

# **DIMENSIONS**

Height: 18"

Width/Diameter: 4.75" Minimum Height: 21" Maximum Height: 140.75" Canopy/Backplate: 4.75" Product Weight: 8lb

Canopy/Backplate Shape: Round Sloped Ceiling Compatible: No

Living Finish: No Uplight Only: No

## Shade

Shade 1: Glass

Shade 1 Top Width: 4.75" Shade 1 Height: 15.5"

Replacement Glass Item #(s): GLS-H415101B

## Bulb 1

Bulb Included: No

Socket: E26 Medium Base Bulb Type: T10-9.5 Max Wattage: 75 Bulb Quantity: 1 Bulb Included: No Wire Length: 120"

Gem Box Required (2"x3"): No

Dark Sky: No