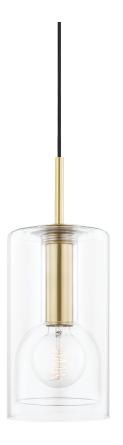

## H415701A-AGB

#### AGED BRASS

Coastal Suitable Finish (EPM): No

## **DIMENSIONS**

Height: 14.75" Width/Diameter: 6" Minimum Height: 17.25" Maximum Height: 135.5" Canopy/Backplate: 4.75" Product Weight: 5lb

Canopy/Backplate Shape: Round Sloped Ceiling Compatible: No

Living Finish: No Uplight Only: No

## Shade

Shade 1: Glass

Shade 1 Top Width: 5.9" Shade 1 Height: 10.43"

Replacement Glass Item #(s): GLS-H415101A-IN

## Bulb 1

Bulb Included: No

Socket: E26 Medium Base

Bulb Type: G25 Max Wattage: 60 Bulb Quantity: 1 Bulb Included: No Wire Length: 120"

Gem Box Required (2"x3"): No

Dark Sky: No