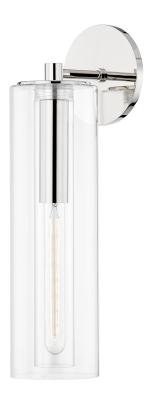

## H415101B-PN

# **DIMENSIONS**

Height: 19"

Width/Diameter: 4.75" Maximum Height: 130" Canopy/Backplate: 5.5" Product Weight: 7lb Extension: 6.25"

Canopy/Backplate Shape: Round Sloped Ceiling Compatible: No

Living Finish: No Uplight Only: No

## Shade

Shade 1: Glass

Shade 1 Top Width: 4.75" Shade 1 Height: 15.5"

Replacement Glass Item #(s): GLS-H415101B

## Bulb 1

Bulb Included: No

Socket: E26 Medium Base Bulb Type: T10-9.5 Max Wattage: 75 Bulb Quantity: 1 Bulb Included: No Wire Length: 7"

Gem Box Required (2"x3"): No

Dark Sky: No