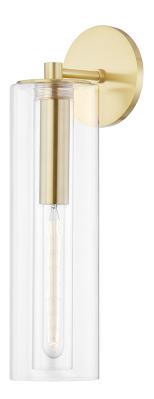

## **DIMENSIONS**

Height: 19"

Width/Diameter: 4.75" Maximum Height: 130" Canopy/Backplate: 5.5" Product Weight: 5.06lb

Extension: 6.25"

Canopy/Backplate Shape: Round Sloped Ceiling Compatible: No

Living Finish: No Uplight Only: No

## Shade

Shade 1: Glass

Shade 1 Top Width: 4.75" Shade 1 Height: 15.5"

Replacement Glass Item #(s): GLS-H415101B