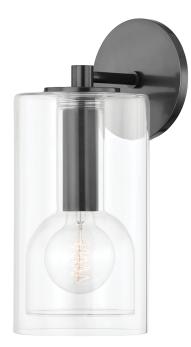

# BELINDA H415101A-OB

## FINISHES

OLD BRONZE Coastal Suitable Finish (EPM): No

### DIMENSIONS

Height: 14" Width/Diameter: 6" Maximum Height: 125" Canopy/Backplate: 5.5" Product Weight: 5.06lb Extension: 7.25" Canopy/Backplate Shape: Round Sloped Ceiling Compatible: No Living Finish: No Uplight Only: Yes

#### Shade

Shade 1: Glass Shade 1 Top Width: 5.9" Shade 1 Height: 10.43" Replacement Glass Item #(s): GLS-H415101A-IN

## ELECTRICAL

Bulb 1

Bulb Included: No Socket: E26 Medium Base Bulb Type: T10-9.5 Max Wattage: 60 Bulb Quantity: 1 Bulb Included: No Wire Length: 7" Gem Box Required (2"x3"): No Dark Sky: No