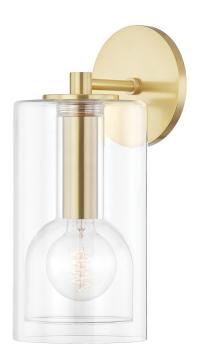

#### AGED BRASS

Coastal Suitable Finish (EPM): No

## **DIMENSIONS**

Height: 14"
Width/Diameter: 6"
Maximum Height: 125"
Canopy/Backplate: 5.5"
Product Weight: 4lb
Extension: 7.25"

Canopy/Backplate Shape: Round Sloped Ceiling Compatible: No

Living Finish: No Uplight Only: Yes

## Shade

Shade 1: Glass

Shade 1 Top Width: 5.9" Shade 1 Height: 10.43"

Replacement Glass Item #(s): GLS-H415101A-IN

## Bulb 1

Bulb Included: No

Socket: E26 Medium Base

Bulb Type: G25 Max Wattage: 60 Bulb Quantity: 1 Bulb Included: No Wire Length: 7"

Gem Box Required (2"x3"): No

Dark Sky: No