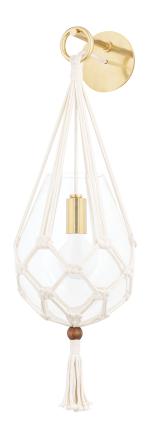

# FINISHES

AGED BRASS Coastal Suitable Finish (EPM): No

### DIMENSIONS

Height: 22.75" Width/Diameter: 10" Canopy/Backplate: 5.25" Product Weight: 3.3lb Extension: 11" Canopy/Backplate Shape: Round Sloped Ceiling Compatible: No Living Finish: No Uplight Only: Yes

## Shade

Shade 1: Glass Shade 1 Top Width: 9.5" Shade 1 Height: 11.5" Replacement Glass Item #(s): GLS-H411101

c (UL) us

#### Bulb 1

Bulb Included: No Socket: E26 Medium Base Bulb Type: A19 Max Wattage: 60 Bulb Quantity: 1 Bulb Included: No Wire Length: 7" Gem Box Required (2"x3"): No Dark Sky: No