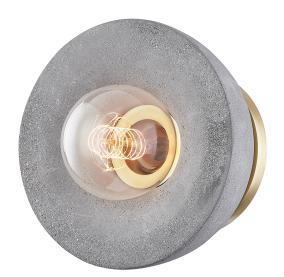

# **POPPY**

#### H400501-AGB

#### AGED BRASS

Coastal Suitable Finish (EPM): No

# **DIMENSIONS**

Height: 5.75" Width/Diameter: 7" Canopy/Backplate: 4.75" Product Weight: 6.16lb Extension: 5.75"

Canopy/Backplate Shape: Round Sloped Ceiling Compatible: No

Living Finish: No Uplight Only: No

# Bulb 1

Bulb Included: No

Socket: E26 Medium Base

Bulb Type: G25 Max Wattage: 60 Bulb Quantity: 1 Bulb Included: No Wire Length: 7"

Gem Box Required (2"x3"): No

Dark Sky: No