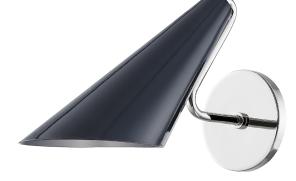

# **FINISHES**

Aged Brass/dove Gray Combo (AGB/DG) Polished Nickel/midnight Blue Combo (PN/MBL) Coastal Suitable Finish (EPM): No

### DIMENSIONS

Height: 8" Width/Diameter: 5" Canopy/Backplate: 4.75" Product Weight: 2.42lb Extension: 13.25" Top to Center: 2.38" Canopy/Backplate Shape: Round Sloped Ceiling Compatible: No Living Finish: No Uplight Only: No

### Shade

Shade 1: Steel Shade 1 Top Length: 12.75" Shade 1 Bottom L/W: 7" / 4.75"