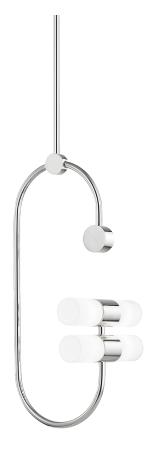

# **DIMENSIONS**

Height: 20.125" Width/Diameter: 8.75" Minimum Height: 24.25" Maximum Height: 78.25" Canopy/Backplate: 4.75"

Hanging Type: 1-3" / 1-6" / 1-12" / 1-18" Stems

Product Weight: 6.6lb Extension: 8.625" Top to Center: 2.375"

#### Shade

Bulb 1

Shade 1: Glass

# **ELECTRICAL**

Bulb Included: No Socket: G9

Max Wattage: 4
Bulb Quantity: 4
Bulb Included: No
Wire Length: 120"

Gem Box Required (2"x3"): No

Dark Sky: No