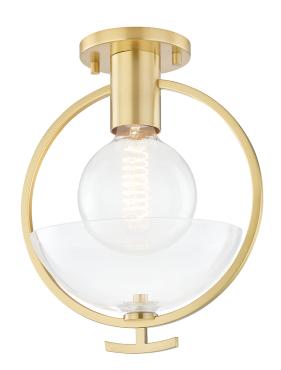

# **RINGO**

### H387601-AGB

## **FINISHES**

#### AGED BRASS

Coastal Suitable Finish (EPM): No

# **DIMENSIONS**

Height: 13"
Width/Diameter: 9"
Canopy/Backplate: 4.75"
Product Weight: 3.3lb
Extension: 10.375"
Top to Center: 2.375"

Canopy/Backplate Shape: Round Sloped Ceiling Compatible: No

Living Finish: No Uplight Only: No

### Shade

Shade 1: Glass

Shade 1 Top Width: 8.75"

Replacement Glass Item #(s): GLS-H387101

## Bulb 1

Bulb Included: No

Socket: E26 Medium Base

Max Wattage: 60 Bulb Quantity: 1 Bulb Included: No Wire Length: 120"

Gem Box Required (2"x3"): No

Dark Sky: No