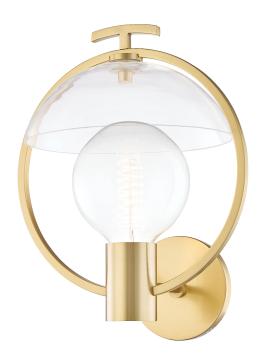

# **RINGO**

#### H387101-AGB

#### AGED BRASS

Coastal Suitable Finish (EPM): No

# **DIMENSIONS**

Height: 13.25" Width/Diameter: 10.5" Canopy/Backplate: 4.75" Product Weight: 3.5lb Extension: 9.75" Top to Center: 2.375"

Canopy/Backplate Shape: Round Sloped Ceiling Compatible: No

Living Finish: No Uplight Only: No

#### Shade

Shade 1: Glass

Shade 1 Top Width: 8.75"

Replacement Glass Item #(s): H387101-AGB

#### Bulb 1

Bulb Included: No

Socket: E26 Medium Base

Max Wattage: 60 Bulb Quantity: 1 Bulb Included: No Wire Length: 7"

Gem Box Required (2"x3"): No

Dark Sky: No