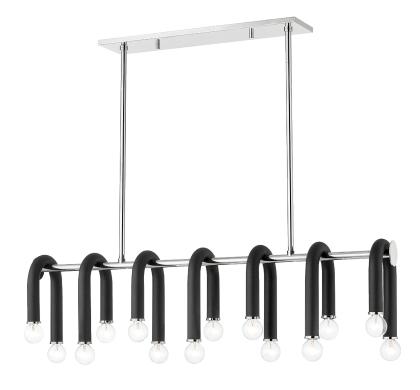

# WHIT H382914-PN/BK

Whimsical for the win. A playful take on modern design, Whit features a sweeping black metal tube draped over aged brass or polished nickel accents. The uneven lines create visual interest and allow light to shine at slightly different heights. Choose from a pendant, chandelier, linear, floor lamp or wall sconce that can be mounted to provide either uplight or downlight.

### DIMENSIONS

Height: 11" Width/Diameter: 37.75" Minimum Height: 16.75" Maximum Height: 67.75" Hanging Type: 1-3" / 1-6" / 1-12" / 1-18" Stems Product Weight: 8lb Extension: 8.5" Canopy/Backplate Shape: Rectangle Sloped Ceiling Compatible: No Living Finish: No Uplight Only: No

### ELECTRICAL

Bulb Included: No Socket: E12 Candelabra Base Bulb Type: G16.5 Max Wattage: 40 Bulb Quantity: 14 Bulb Included: No Wire Length: 120" Gem Box Required (2"x3"): No Dark Sky: No