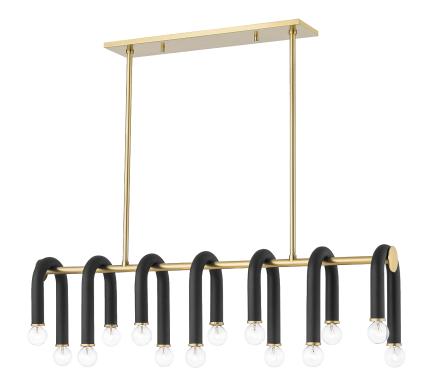

# **WHIT**

### H382914-AGB/BK

Whimsical for the win. A playful take on modern design, Whit features a sweeping black metal tube draped over aged brass or polished nickel accents. The uneven lines create visual interest and allow light to shine at slightly different heights. Choose from a pendant, chandelier, linear, floor lamp or wall sconce that can be mounted to provide either uplight or downlight.

#### **DIMENSIONS**

Height: 11" Width/Diameter: 6.5" Length: 37.75"

Minimum Height: 16.75" Maximum Height: 67.75" Canopy/Backplate: 4.75"

Hanging Type: 1-3" / 1-6" / 1-12" / 1-18" Stems

Product Weight: 8lb Extension: 8.5"

# ELECTRICAL

Bulb Included: No

Socket: E12 Candelabra Base

Bulb Type: G16.5 Max Wattage: 40 Bulb Quantity: 14 Bulb Included: No Wire Length: 120"

Gem Box Required (2"x3"): No

Dark Sky: No