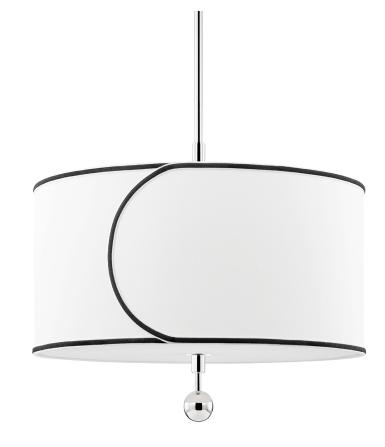

## DIMENSIONS

Height: 19.5" Width/Diameter: 24" Minimum Height: 23.25" Maximum Height: 59.25" Hanging Type: 1-3" / 1-6" / 1-12" / 1-18" Stems Product Weight: 12lb Sloped Ceiling Compatible: No Living Finish: No Uplight Only: No

## Shade

Shade 1: Linen Shade 1 Top Width: 24" Shade 1 Height: 12" Replacement Glass Item #(s): SHD-H381701L

c (UL) us