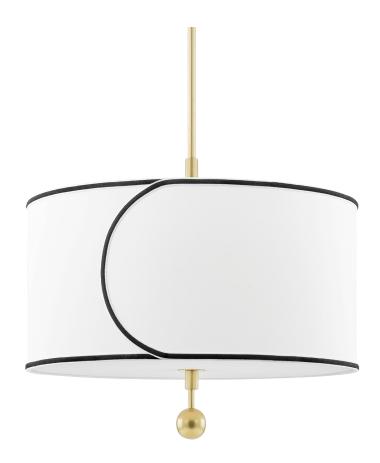

# ZARA H381701L-AGB

#### AGED BRASS

Coastal Suitable Finish (EPM): No

# **DIMENSIONS**

Height: 19.5" Width/Diameter: 24" Minimum Height: 23.25" Maximum Height: 59.25"

Hanging Type: 1-3" / 1-6" / 1-12" / 1-18" Stems

Product Weight: 12lb

Sloped Ceiling Compatible: Yes

Living Finish: No Uplight Only: No

#### Shade

Shade 1: Linen Shade 1 Top Width: 24" Shade 1 Height: 12"

Replacement Glass Item #(s): SHD-H381701L