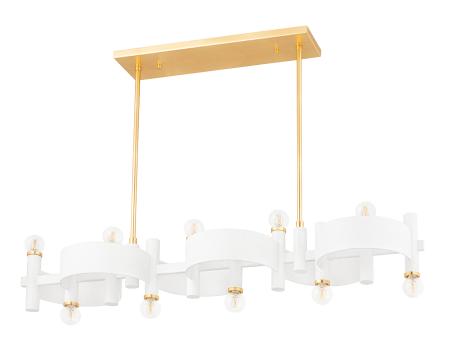

## FINISHES

GOLD LEAF w/ WHITE Coastal Suitable Finish (EPM): No

## DIMENSIONS

Height: 9.75" Width/Diameter: 10" Length: 41.5" Minimum Height: 15.75" Maximum Height: 66.75" Hanging Type: 1-3" / 1-6" / 1-12" / 1-18" Stems Product Weight: 26.2lb Canopy/Backplate Shape: Rectangle Sloped Ceiling Compatible: No Living Finish: No Uplight Only: No

## Shade

ELECTRICAL

Bulb 1 Bulb Included: No Socket: E12 Candelabra Base Max Wattage: 60 Bulb Quantity: 10 Bulb Included: No Wire Length: 120" Gem Box Required (2"x3"): No Dark Sky: No