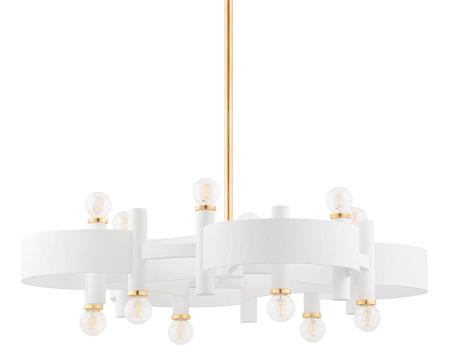

# MADDIE H379812-GL/WH

## FINISHES

GOLD LEAF w/ WHITE Coastal Suitable Finish (EPM): No

## DIMENSIONS

Height: 9.75" Width/Diameter: 30.5" Minimum Height: 13.25" Maximum Height: 64.25" Canopy/Backplate: 6" Product Weight: 15lb Canopy/Backplate Shape: Round Sloped Ceiling Compatible: No Living Finish: No Uplight Only: No

#### Bulb 1

Bulb Included: No Socket: E12 Candelabra Base Max Wattage: 60 Bulb Quantity: 12 Bulb Included: No Wire Length: 120" Gem Box Required (2"x3"): No Dark Sky: No